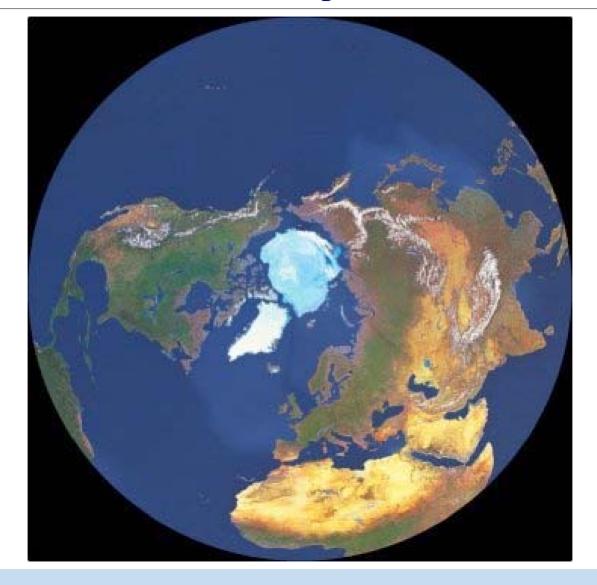

## The Equatorial Bias on a Spherical Earth

# The Equatorial Bias on a Spherical Earth