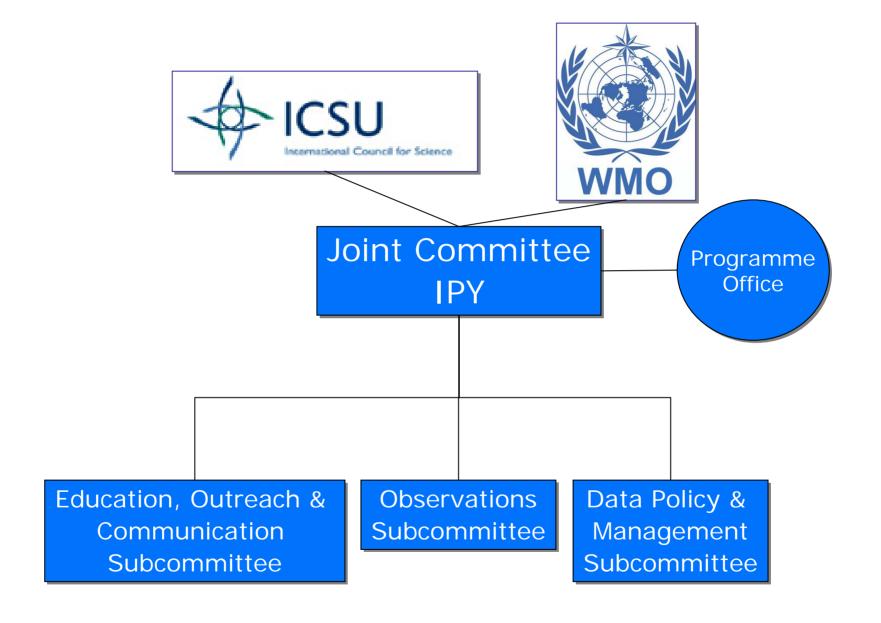

#### What's been done

- Data Committee has defined a data policy
- Data Committee working on a data strategy and outlining overall IPY data flow.
- Workshop on data management (see report at <a href="http://nsidc.org/ipydis">http://nsidc.org/ipydis</a>)
- Proposals submitted (some funded) to manage and ensure fair access to IPY data.

#### IPY Data Policy

http://www.ipy.org/Subcommittees/final\_ipy\_data\_policy.pdf

An IPY Data Management Workshop

- More than 40 participants from 13 countries
- Major goal: determine functions, form, and implementation for an IPY Data and Information Service
- Full report at