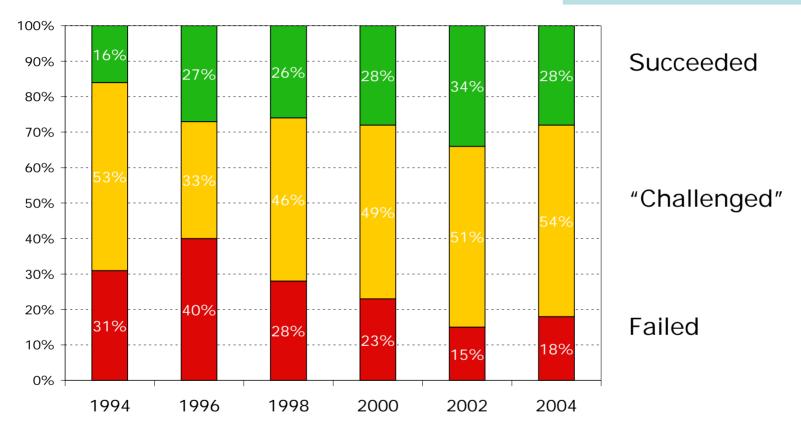

### Systems and Innovation

"We're entering a new world in which data may be more important than software."

- Tim O'Reilly

The Standish Group's "CHAOS report". An assessment of over 40,000 IT application projects