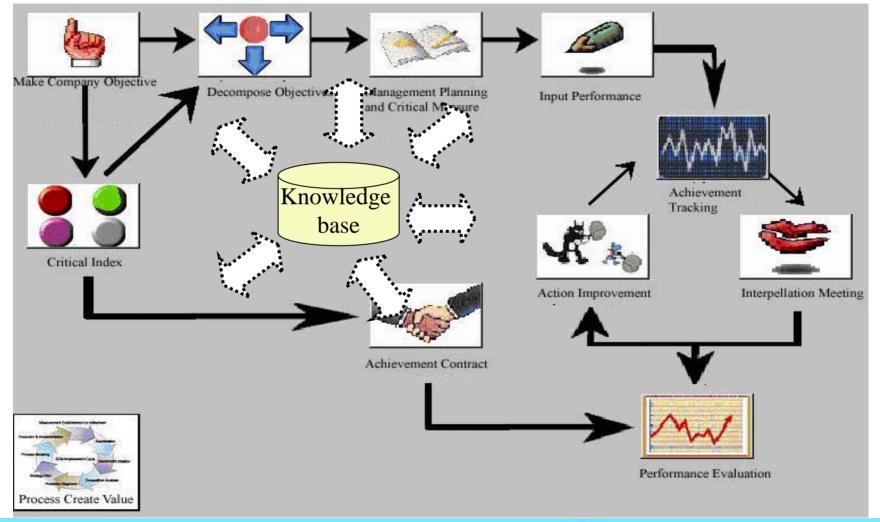

# A Framework of Knowledge Management Platform for Middle and Small Business

#### Xingsen Li, Jun Li, Yuejin Zhang and Yong Shi Presented by Xingsen Li



中国科学院数据技术与知识经济研究中心 Research Center On Data Technology & Knowledge Economy, CAS



### Background







### Background







### Background







## Able Person problem



 A 1998's survey of European firms by KPMG Peat Marwick found that almost half of the companies reported having suffered a significant setback from losing key staff with 43% experiencing impaired client or supplier relations and 13% facing a loss of income because of the departure of a single employee





#### Solutions







### **Software Operation Flow Chart**







### System Network







#### Case study







#### Case study

| <mark>☞</mark> 经营 | 工,月度计,                           | 3                                                                     |                 |       |                 |                              |              |              |      |                   | X                       |              |
|-------------------|----------------------------------|-----------------------------------------------------------------------|-----------------|-------|-----------------|------------------------------|--------------|--------------|------|-------------------|-------------------------|--------------|
| K                 | ⋧ 经营工作                           | 月度业绩录)