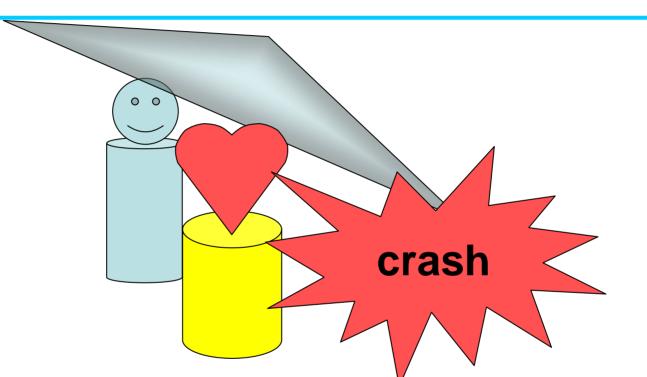

## Able Person problem

 A 1998's survey of European firms by KPMG Peat Marwick found that almost half of the companies reported having suffered a significant setback from losing key staff with 43% experiencing impaired client or supplier relations and 13% facing a loss of income because of the departure of a single employee