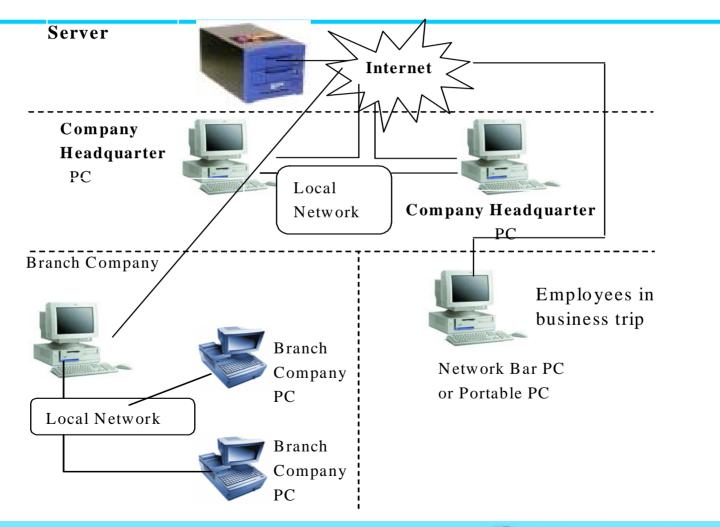

# A Framework of Knowledge Management Platform for Middle and Small Business

#### Xingsen Li, Jun Li, Yuejin Zhang and Yong Shi Presented by Xingsen Li



中国科学院数据技术与知识经济研究中心 Research Center On Data Technology & Knowledge Economy, CAS



### Background







### Background







### Background







## Able Person problem



 A 1998's survey of European firms by KPMG Peat Marwick found that almost half of the companies reported having suffered a significant setback from losing key staff with 43% experiencing impaired client or supplier relations and 13% facing a loss of income because of the departure of a single employee





#### Solutions







### **Software Operation Flow Chart**







### System Network







#### Case study







#### Case study

| <mark>☞</mark> 经营 | 工,月度计,                           | 3                                                                     |                 |       |                 |                              |              |              |      |                   | X                       |              |
|-------------------|----------------------------------|-----------------------------------------------------------------------|-----------------|-------|-----------------|------------------------------|--------------|--------------|------|-------------------|-------------------------|--------------|
| K                 | ⋧ 经营工作                           | 月度业绩录)                                                                | 、表              |