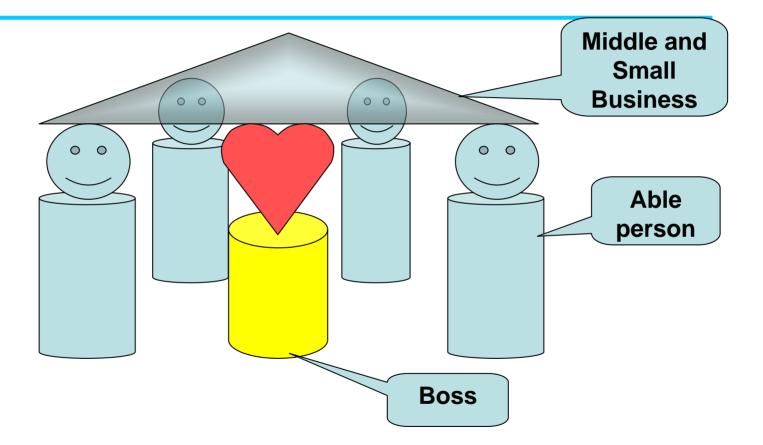

## Able Person problem

 A 1998's survey of European firms by KPMG Peat Marwick found that almost half of the companies reported having suffered a significant setback from losing key staff with 43% experiencing impaired client or supplier relations and 13% facing a loss of income because of the departure of a single employee

#### Solutions