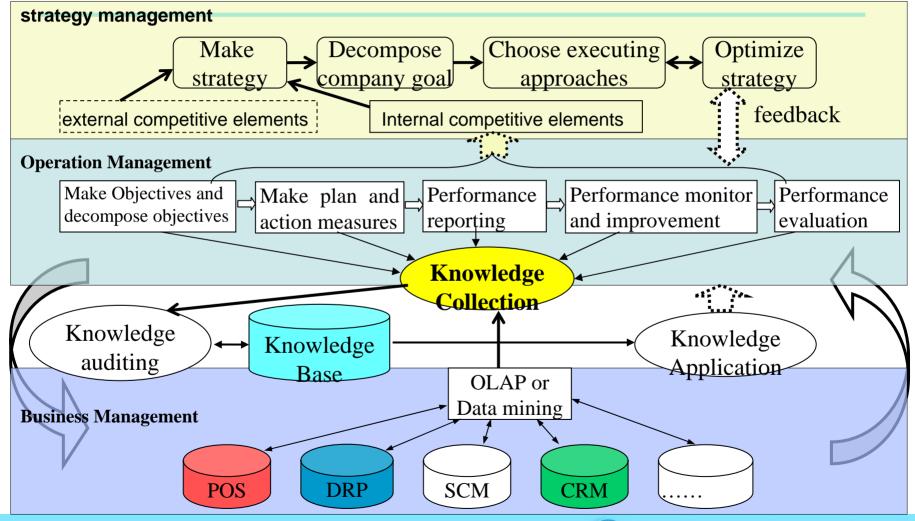

# A Framework of Knowledge Management Platform for Middle and Small Business

#### Xingsen Li, Jun Li, Yuejin Zhang and Yong Shi Presented by Xingsen Li



中国科学院数据技术与知识经济研究中心 Research Center On Data Technology & Knowledge Economy, CAS



### Background







### Background







### Background







## Able Person problem



 A 1998's survey of European firms by KPMG Peat Marwick found that almost half of the companies reported having suffered a significant setback from losing key staff with 43% experiencing impaired client or supplier relations and 13% facing a loss of income because of the departure of a single employee





#### Solutions







### **Software Operation Flow Chart**







### System Network







#### Case study







#### Case study

| <mark>☞</mark> 经营 | 工,月度计,                           | 3                                                                     |                 |       |                 |                              |              |              |      |                   | X                       |              |
|-------------------|----------------------------------|-----------------------------------------------------------------------|-----------------|-------|-----------------|------------------------------|--------------|--------------|------|-------------------|-------------------------|--------------|
| K                 | ⋧ 经营工作                           | 月度业绩录)