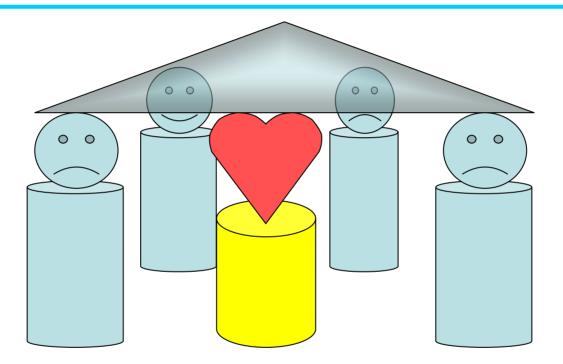

## Able Person problem

 A 1998's survey of European firms by KPMG Peat Marwick found that almost half of the companies reported having suffered a significant setback from losing key staff with 43% experiencing impaired client or supplier relations and 13% facing a loss of income because of the departure of a single employee